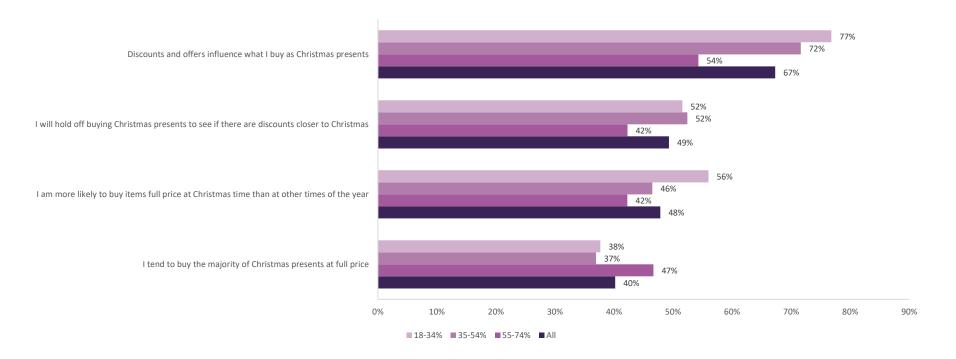

## AGREE WITH THE STATEMENTS

PLEASE STATE THE EXTENT TO WHICH YOU AGREE OR DISAGREE WITH THE FOLLOWING STATEMENTS:

BASE: 858 UK SHOPPERS

SOURCE: SAVVY SHOPPER PANEL, 2019