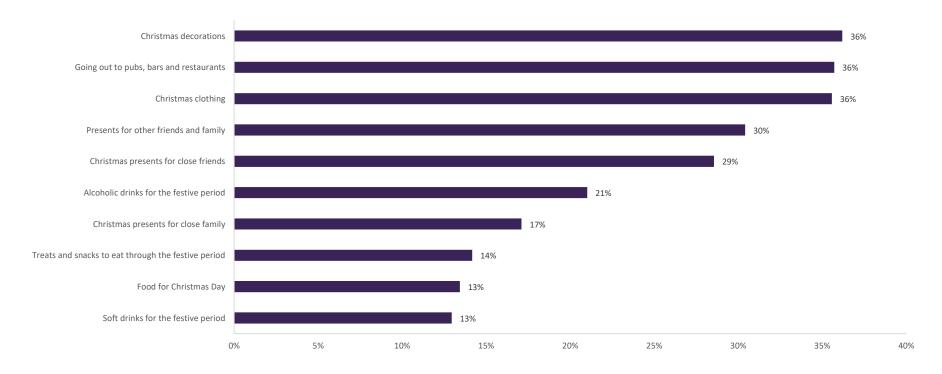

### SPEND LESS

FOR EACH OF THE FOLLOWING PLEASE STATE WHETHER YOU THINK YOU'LL SPEND LESS, ABOUT THE SAME OR MORE THAN LAST YEAR: SPEND LESS

BASE: 858 UK SHOPPERS

SOURCE: SAVVY SHOPPER PANEL, 2019