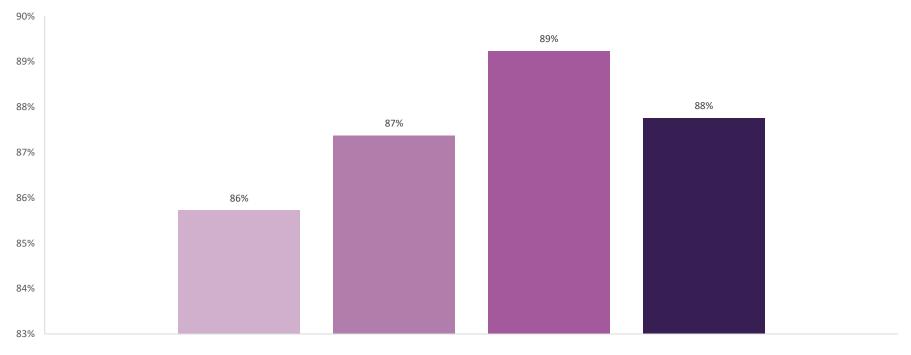

# **CHRISTMAS CELEBRATIONS**

■ 18-34 ■ 35-54 ■ 55-74 ■ All

HOW LIKELY ARE YOU/YOUR FAMILY TO CELEBRATE CHRISTMAS? LIKELY BASE:  $998~\mathrm{UK}$  SHOPPERS

SOURCE: SAVVY SHOPPER PANEL, 2019