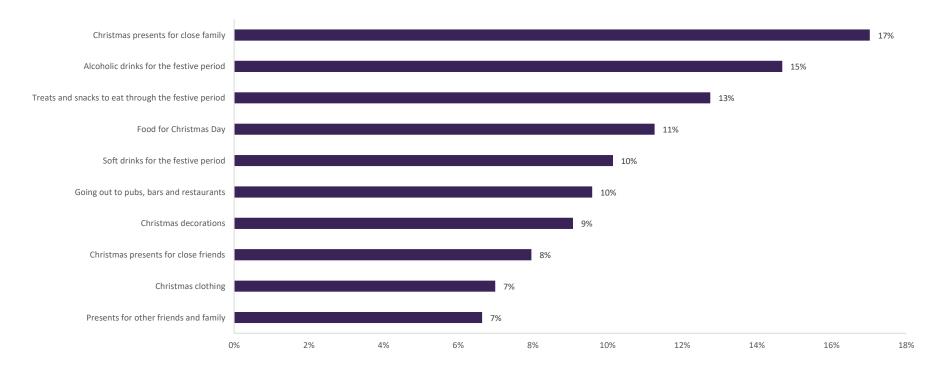

### SPEND MORE

FOR EACH OF THE FOLLOWING PLEASE STATE WHETHER YOU THINK YOU'LL SPEND LESS, ABOUT THE SAME OR MORE THAN LAST YEAR: SPEND MORE

BASE: 858 UK SHOPPERS

SOURCE: SAVVY SHOPPER PANEL, 2019

savvy